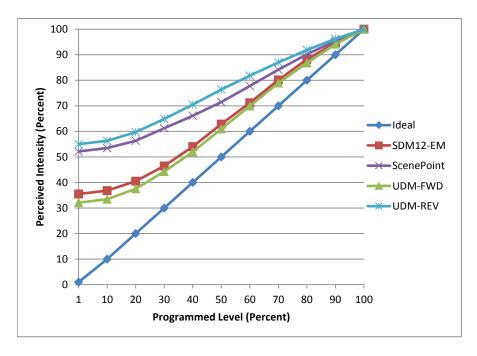

| Dimmer Tested Against:              | SDM12-EM | ScenePoint | UDM-FWD | UDM-REV |
|-------------------------------------|----------|------------|---------|---------|
| Pass/Fail                           | Pass     | Pass       | Pass    | Pass    |
| Best-Fit Power Profile:             |          |            |         |         |
| Minimum ON                          | 10       | 15         | 10      | 15      |
| Maximum ON                          | 30       | 27         | 31      | 50      |
| Adjust                              | 100      | 100        | 100     | 100     |
| Light Output Range (vs. non-dimmed) |          |            |         |         |
| Maximum (Perceived)                 | 95.5%    | 95.1%      | 95.3%   | 95.4%   |
| Minimum (Perceived)                 | 33.9%    | 49.6%      | 30.6%   | 52.5%   |
| Minimum (Measured)                  | 11.5%    | 24.6%      | 9.4%    | 27.6%   |

## Linearity Curves (Best-fit Power Profile Applied):